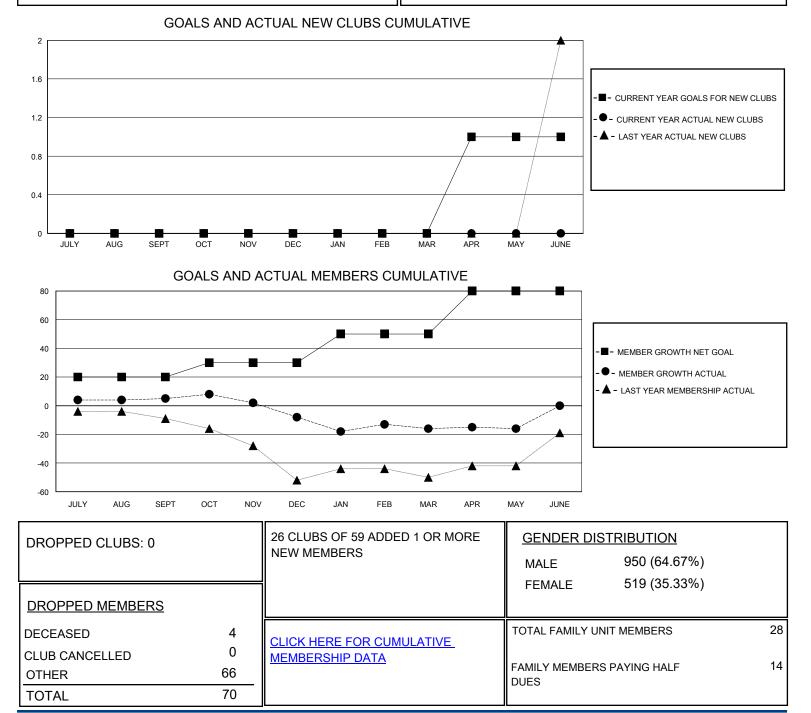

## MONTHLY MEMBERSHIP PROGRESS REPORT

District 129

Results as of: 5/31/2020

| GMT:                  | LOCATION SLOVENIA |           |               |                       |                        |                         | GMT CA                                             |
|-----------------------|-------------------|-----------|---------------|-----------------------|------------------------|-------------------------|----------------------------------------------------|
| Clubs                 |                   |           |               | Members               |                        |                         |                                                    |
| RESULTS FOR 2019-2020 |                   |           |               | RESULTS FOR 2019-2020 |                        |                         |                                                    |
| QUARTER               | NEW CLUB GOAL     | NEW CLUBS | DROPPED CLUBS | QUARTER               | BER GROWTH NET<br>GOAL | MEMBER GROWTH<br>ACTUAL | DROPPED<br>MEMBERS ACTUAL<br>(including transfers) |
| JULY/AUG/SEPT         | 0                 | 0         | 0             | JULY/AUG/SEPT         | 20                     | 15                      | 9                                                  |
| OCT/NOV/DEC           | 0                 | 0         | 0             | OCT/NOV/DEC           | 10                     | 8                       | 21                                                 |
| JAN/FEB/MAR           | 0                 | 0         | 0             | JAN/FEB/MAR           | 20                     | 13                      | 21                                                 |
| APR/MAY/JUNE          | 1                 | 0         | 0             | APR/MAY/JUNE          | 30                     | 19                      | 19                                                 |